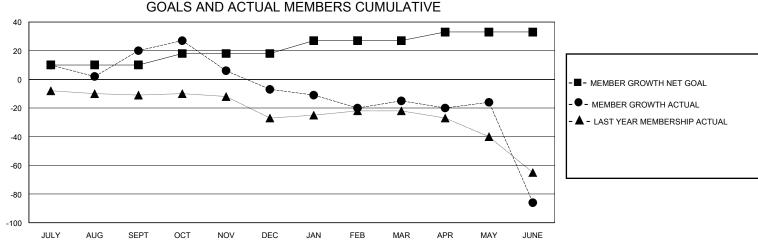

## District 25 E

Results as of: 6/30/2024

| GMT:          |               | LOC         | CATION INDIANA |                       |                         |                         | GMT CA                                             |  |
|---------------|---------------|-------------|----------------|-----------------------|-------------------------|-------------------------|----------------------------------------------------|--|
|               | Club          | os          |                | Members               |                         |                         |                                                    |  |
|               | RESULTS FOR   | R 2023-2024 |                | RESULTS FOR 2023-2024 |                         |                         |                                                    |  |
| QUARTER       | NEW CLUB GOAL | NEW CLUBS   | DROPPED CLUBS  | QUARTER ME            | MBER GROWTH NET<br>GOAL | MEMBER GROWTH<br>ACTUAL | DROPPED<br>MEMBERS ACTUAL<br>(including transfers) |  |
| JULY/AUG/SEPT | 0             | 0           | 0              | JULY/AUG/SEPT         | 10                      | 54                      | 32                                                 |  |
| OCT/NOV/DEC   | 0             | 0           | 1              | OCT/NOV/DEC           | 8                       | 33                      | 53                                                 |  |
| JAN/FEB/MAR   | 1             | 0           | 0              | JAN/FEB/MAR           | 9                       | 13                      | 21                                                 |  |
| APR/MAY/JUNE  | 0             | 0           | 2              | APR/MAY/JUNE          | 6                       | 21                      | 84                                                 |  |